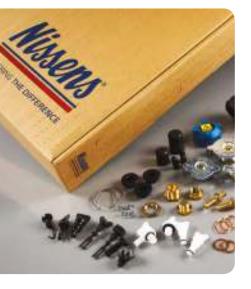

## First Fit

- Find all additional parts such as O-rings, radiator caps, nuts etc. in the radiator box
- Experience a time-saving installation of the product as you do not have to search for the small parts at other suppliers