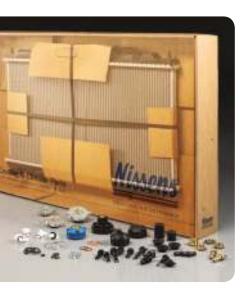

## First Fit

- Find all additional parts such as O-rings, radiator caps, nuts etc. in the radiator box
- Experience a time-saving installation of the product as you do not have to search for the small parts at other suppliers