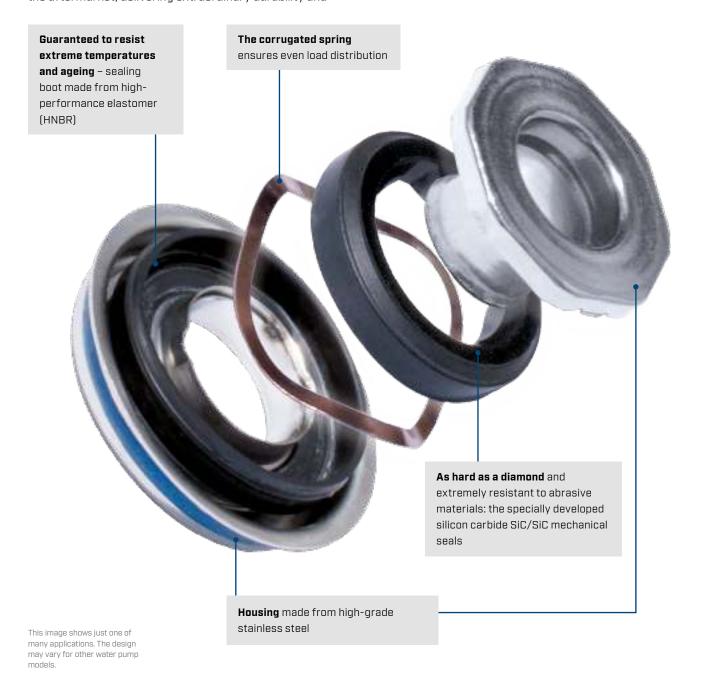

**Guaranteed to resist extreme temperatures and ageing** – sealing boot made from highperformance elastomer (HNBR).

**High-performance** grease ensures long service life by minimising wear and tear.

<sup>\*</sup> For more information on the MEYLE guarantee policy visit www.meyle.com/guarantee-certificate

## Passion for quality down to the smallest detail: MEYLE water pumps engineered to last!

Because we want you to be on the safe side.

MEYLE quality campaign: Water pumps with SiC/SiC mechanical seal. The material's superior hardness sets it apart from the quality standards typically found on the aftermarket, delivering extraordinary durability and

increased service life while minimising friction. Leading car makers also rely on this type of sealing which is fitted in MEYLE water pumps.