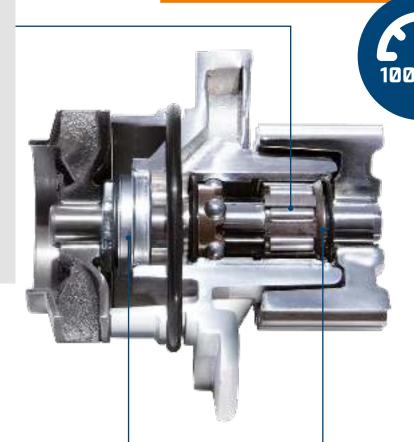

## Redefined quality!

Designed with performance in mind and ideally geared to each vehicle model's individual operating environment our MEYLE-HD water pumps set the benchmark on the automotive spare parts market. Take for example the MEYLE water pump bearing:

- a) Four-point contact ball/ roller bearings ensure improved distribution of excessive radial forces and optimised axial support.
- b) Angular contact ball bearings ensure support of axial moderately high radial forces and optimised axial support.

Two-pronged guarantee policy including a 4-year guarantee parallel with a 100,000-miles performance guarantee for all MEYLE-HD water pumps\*

This image shows just one of many applications. The design may vary for other water pump models.