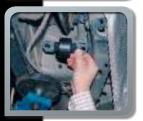

## SWAG rear axle bearing for the left and right sides of the Ford Focus rear axle

SWAG no. 50 92 2699 ref. no. 98AG5K896AB

At the time being, Ford delivers this bearing in combination with the steering knuckle. This means that your customers has to pay approximately 130 € per side plus assembly costs for the entire steering knuckle every time the bearing is worn out. febi bilstein offers the axle shaft bearing as a separate part – in OE quality, for the assembly on the left and right sides and at a price that is a fraction of the costs for a complete exchange.

By the way, the SWAG axle shaft bearing 50 92 2699 is suited for all Ford Focus from 1998 to 2004 – whether saloon, estate car or notchback!

Please ask your SWAG partner for spare parts by SWAG. You will also find all spare parts at www.swag.de.