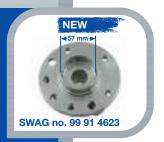

## Opel Astra G / Zafira A front wheel hubs

Version with new cap SWAG no. 40 92 4164/comp. no. 1603 211 S1

Version without cap SWAG no. 99 91 4623/comp. no. 1603 211 SK

The external diameter of the wheel hub in the cap receptacle is now 57mm instead of 47mm. The old cap can therefore no longer be used.