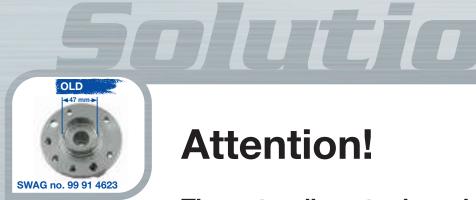

## Attention!

The outer diameter has changed on front wheel hubs suitable for all Opel Astra G / Zafira A models with five hole rims and ABS.

## Opel Astra G / Zafira A front wheel hubs

Version with new cap SWAG no. 40 92 4164/comp. no. 1603 211 S1

Version without cap SWAG no. 99 91 4623/comp. no. 1603 211 SK

The external diameter of the wheel hub in the cap receptacle is now 57mm instead of 47mm. The old cap can therefore no longer be used.