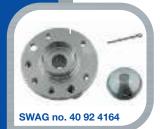

## Opel Astra G / Zafira A front wheel hubs

Version with new cap SWAG no. 40 92 4164/comp. no. 1603 211 S1

Version without cap SWAG no. 99 91 4623/comp. no. 1603 211 SK

The external diameter of the wheel hub in the cap receptacle is now 57mm instead of 47mm. The old cap can therefore no longer be used.

SWAG already offers the current wheel hubs models with and without a cap.

Contact your SWAG partner for SWAG spare parts. All our spare parts can also be found at www.swag.de.