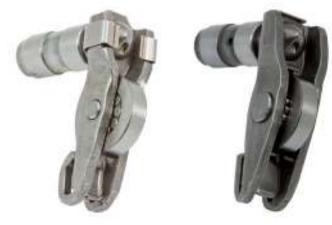

A8 (4E\_/4H\_), Q5 (8R), TT (8J3), TT Roadster (8J9)

Engines: 2.0 TFSI, 2.8 FSI, 3.2 FSI

Part no.: 423 0076 10

OE number: 06E 109 409 M

06E 109 409 K

Figure 1: 423 0076 10 – Previous design (left) and new design (right)

For the above models, the design of the finger follower has been modified. The finger follower has been given a new part number by the OEM.

As the two designs differ only in terms of their appearance, Schaeffler Automotive Aftermarket will continue to list the new design under the previous part number 423 0076 10.