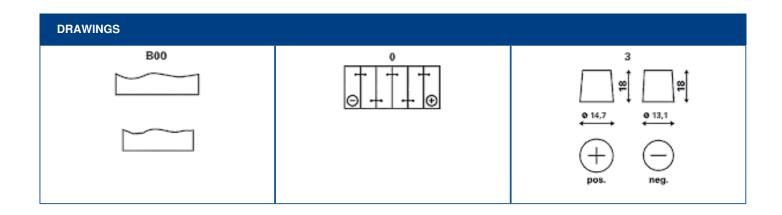

| TECHNICAL INFORMATION             |     |                     |       |  |  |
|-----------------------------------|-----|---------------------|-------|--|--|
| Voltage [V]:                      | 12  | Base Hold-down:     | B00   |  |  |
| Battery Capacity [Ah]:            | 45  | Layout:             | 0     |  |  |
| Cold Cranking Amps (CCA), EN [A]: | 330 | Terminal Types:     | 3     |  |  |
| Length [mm]:                      | 238 | Case Size:          | B24L  |  |  |
| Width [mm]:                       | 129 | Weight filled (kg): | 11,68 |  |  |
| Height [mm]:                      | 227 |                     |       |  |  |