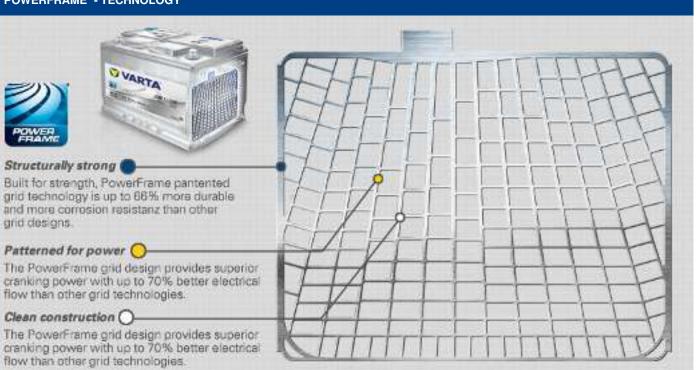

## Key benefits

Engineered to the highest German standards

OE States Patented PowerFrame® grid for reliable starting power, fast recharge and corrosion resistance

Meets all original criteria of the car manufacturer

## POWERFRAME<sup>®</sup> - TECHNOLOGY

|                                 | SILVER Dynamic          | BLUE Dynamic             | BLACK Dynamic            |
|---------------------------------|-------------------------|--------------------------|--------------------------|
| Number of battery types         | 11 types                | 25 types                 | 13 types                 |
| Primary function                | Engine start            | Engine start             | Engine start             |
| Cold cranking power             | CCA 122%*               | CCA 110%*                | CCA 100%*                |
| Battery technology              | Flooded/SLI*            | Flooded/SLI              | Flooded/SLI              |
| Positive grid/<br>Negative grid | PowerFrame® / Expanded  | PowerFrame® / Expanded   | PowerFrame® / Expanded   |
| OE quality                      | Exceeds OE requirements | Meets original equipment | Meets original equipment |