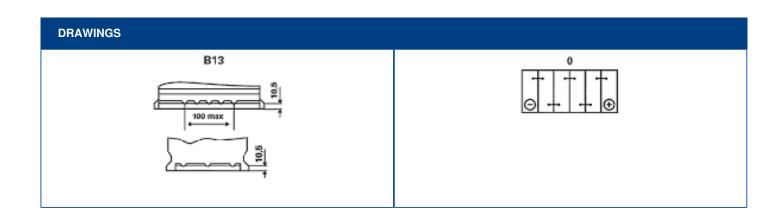

| TECHNICAL INFORMATION             |     |                     |         |  |  |
|-----------------------------------|-----|---------------------|---------|--|--|
| Voltage [V]:                      | 12  | Base Hold-down:     | B13     |  |  |
| Battery Capacity [Ah]:            | 52  | Layout:             | 0       |  |  |
| Cold Cranking Amps (CCA), EN [A]: | 520 | Terminal Types:     | 1       |  |  |
| Length [mm]:                      | 207 | Case Size:          | T4/LBN1 |  |  |
| Width [mm]:                       | 175 | Weight filled (kg): | 11,97   |  |  |
| Height [mm]:                      | 175 |                     |         |  |  |