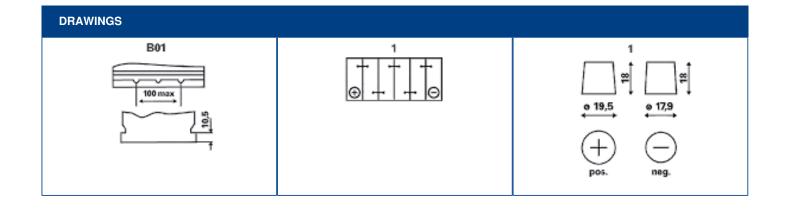

| TECHNICAL INFORMATION             |     |                     |       |  |  |
|-----------------------------------|-----|---------------------|-------|--|--|
| Voltage [V]:                      | 12  | Base Hold-down:     | B01   |  |  |
| Battery Capacity [Ah]:            | 70  | Layout:             | 1     |  |  |
| Cold Cranking Amps (CCA), EN [A]: | 630 | Terminal Types:     | 1     |  |  |
| Length [mm]:                      | 261 | Case Size:          | D26R  |  |  |
| Width [mm]:                       | 175 | Weight filled (kg): | 17,32 |  |  |
| Height [mm]:                      | 220 |                     |       |  |  |