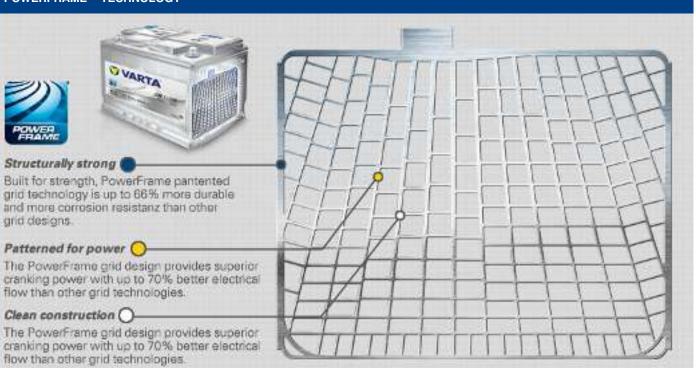

## Key benefits

Engineered to the highest German standards

Patente corrosi

Patented PowerFrame® grid for reliable starting power, fast recharge and corrosion resistance

Meets all original criteria of the car manufacturer

## POWERFRAME® - TECHNOLOGY

|                                 | SILVER Dynamic          | BLUE Dynamic             | BLACK Dynamic            |
|---------------------------------|-------------------------|--------------------------|--------------------------|
| Number of battery types         | 11 types                | 25 types                 | 13 types                 |
| Primary function                | Engine start            | Engine start             | Engine start             |
| Cold cranking power             | CCA 122%*               | CCA 110%*                | CCA 100%*                |
| Battery technology              | Flooded/SLI*            | Flooded/SLI              | Flooded/SLI              |
| Positive grid/<br>Negative grid | PowerFrame® / Expanded  | PowerFrame® / Expanded   | PowerFrame® / Expanded   |
| OE quality                      | Exceeds OE requirements | Meets original equipment | Meets original equipment |