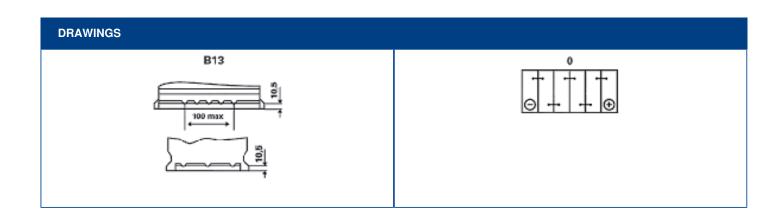

| TECHNICAL INFORMATION             |     |                     |        |  |  |
|-----------------------------------|-----|---------------------|--------|--|--|
| Voltage [V]:                      | 12  | Base Hold-down:     | B13    |  |  |
| Battery Capacity [Ah]:            | 100 | Layout:             | 0      |  |  |
| Cold Cranking Amps (CCA), EN [A]: | 830 | Terminal Types:     | 1      |  |  |
| Length [mm]:                      | 353 | Case Size:          | H8/LN5 |  |  |
| Width [mm]:                       | 175 | Weight filled (kg): | 21,92  |  |  |
| Height [mm]:                      | 190 |                     |        |  |  |