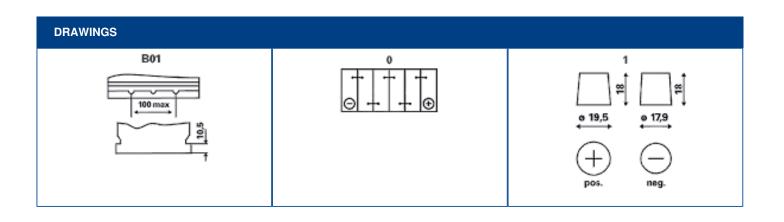

| TECHNICAL INFORMATION             |     |                     |       |  |  |
|-----------------------------------|-----|---------------------|-------|--|--|
| Voltage [V]:                      | 12  | Base Hold-down:     | B01   |  |  |
| Battery Capacity [Ah]:            | 70  | Layout:             | 0     |  |  |
| Cold Cranking Amps (CCA), EN [A]: | 630 | Terminal Types:     | 1     |  |  |
| Length [mm]:                      | 261 | Case Size:          | D26L  |  |  |
| Width [mm]:                       | 175 | Weight filled (kg): | 17,32 |  |  |
| Height [mm]:                      | 220 |                     |       |  |  |