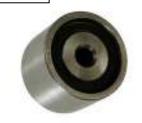

## Cause:

Only the narrower V56376 components (29 mm) – fitted as standard from 12/2010 onwards – is now to be used by the manufacturer INA (of similar appearance).