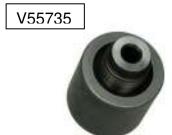

#### **Problem:**

In vehicles up to year of manufacture 11/2010 the factory-fitted guide pulley is wider (51 mm) than the one supplied in kit CT 1139 K2. The latter pulley corresponds to the V55735 from the replaced CT 1139K1/WP1/WP4 kits.

## Cause:

Only the narrower V56376 components (29 mm) – fitted as standard from 12/2010 onwards – is now to be used by the manufacturer INA (of similar appearance).