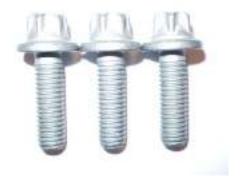

#### Solution:

The aluminum bolts which have been removed (M8x36) must not be reused, but must be replaced with shorter steel bolts (M8x26).

Please use the MS50 mounting set (Fig. 3) which is available separately.