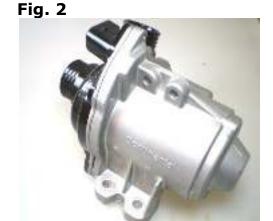

### Cause:

The vehicle manufacturer has changed the coolant pump over to this new design without dampers (Fig. 2).