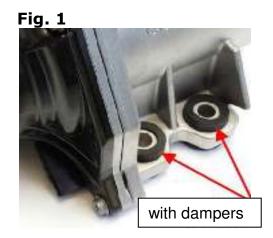

#### **Problem:**

The electric coolant pump which has been removed may have prefitted dampers at the three screw-fastening points (Fig. 1). The new WPS3025 coolant pump does not have these. The old fastening bolts are not suitable for reuse.