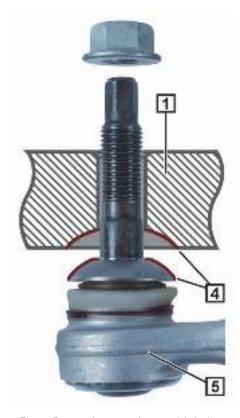

## BMW 5er E60 / E61

Fig.1: Rear axle control with cone seat (2)

Fig.2: Rear axle control arm with ball seat (4)

Wheel carrier (1) and control arm (3 / 5) for the rear axle were changed from cone seat (2) to ball seat (4).

Prior to installation, check whether the control arm model is compatible with the wheel carrier.

| Year of construction      | Model         | Part no. LEMFÖRDER | Part no. BMW    |
|---------------------------|---------------|--------------------|-----------------|
| → 02 / 2005               | Cone seat (2) | 34465 01           | 33 32 6 777 425 |
| → 02 / 2005               | Cone seat (2) | 34466 01           | 33 32 6 777 426 |
| 02 / 2005 <del>&gt;</del> | Cone seat (4) | 27192 02           | 33 30 6 772 241 |
| 02 / 2005 <del>&gt;</del> | Cone seat (4) | 27193 02           | 33 30 6 772 242 |