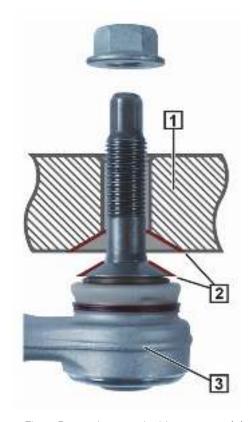

## BMW 5er E60 / E61

Fig.1: Rear axle control with cone seat (2)

Fig.2: Rear axle control arm with ball seat (4)

Wheel carrier (1) and control arm (3 / 5) for the rear axle were changed from cone seat (2) to ball seat (4).

Prior to installation, check whether the control arm model is compatible with the wheel carrier.

| Year of construction      | Model         | Part no. LEMFÖRDER | Part no. BMW    |
|---------------------------|---------------|--------------------|-----------------|
| → 02 / 2005               | Cone seat (2) | 34465 01           | 33 32 6 777 425 |
| → 02 / 2005               | Cone seat (2) | 34466 01           | 33 32 6 777 426 |
| 02 / 2005 <del>&gt;</del> | Cone seat (4) | 27192 02           | 33 30 6 772 241 |
| 02 / 2005 <del>&gt;</del> | Cone seat (4) | 27193 02           | 33 30 6 772 242 |