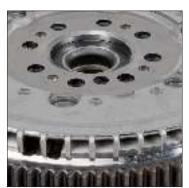

## **Modified sensor ring**

Manufacturer: Ford

| Model:      | Transit     |
|-------------|-------------|
| Model year: | 2004 -      |
| Engine:     | 2,4 TDCi    |
| LuK DMF:    | 415 0388 10 |

As part of the on-going development of our products, the sensor ring for engine speed sensing and the bearing arrangement in the dual mass flywheel (DMF) 415 0388 10 has been modified.

The new generation sensor ring differs to its predecessor in that it features a reduced material thickness and a different tooth shape.

Image 1: Previous sensor ring design

Image 2: New sensor ring design

Please inspect the sensor ring for transport damage before fitting. Despite their different designs, both versions of the DMF can be used universally in the vehicles specified in the catalogues.

Observe the specifications of the vehicle manufacturer!