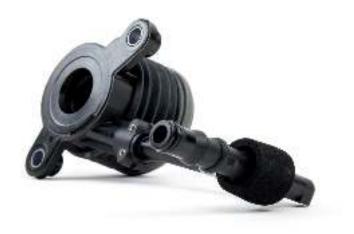

## Different size hydraulic connections

Manufacturers: Dacia Nissan

LuK part no.:

Renault

o.: 510 0088 10 510 0164 10

For replacement, Schaeffler Automotive Aftermarket recommends two repair variants:

- Concentric slave cylinders with small connections (Fig. 1) were used in the original equipment. Depending on the vehicle assignment, these can be replaced by LuK part no.: 510 0088 10 or 510 0164 10
- A concentric slave cylinder with a large connection (Fig. 2) originates from a previous repair, whereby the hydraulic connection of the vehicle was converted. When installing LuK part no.: 510 0088 10 or 510 0164 10 the vehicle must be converted back to the small connection, i.e. a new hydraulic pipe must be fitted

Fig. 1: Concentric slave cylinders with small hydraulic connections

Fig. 2: Concentric slave cylinder with large hydraulic connection

Please observe the vehicle manufacturer specifications!